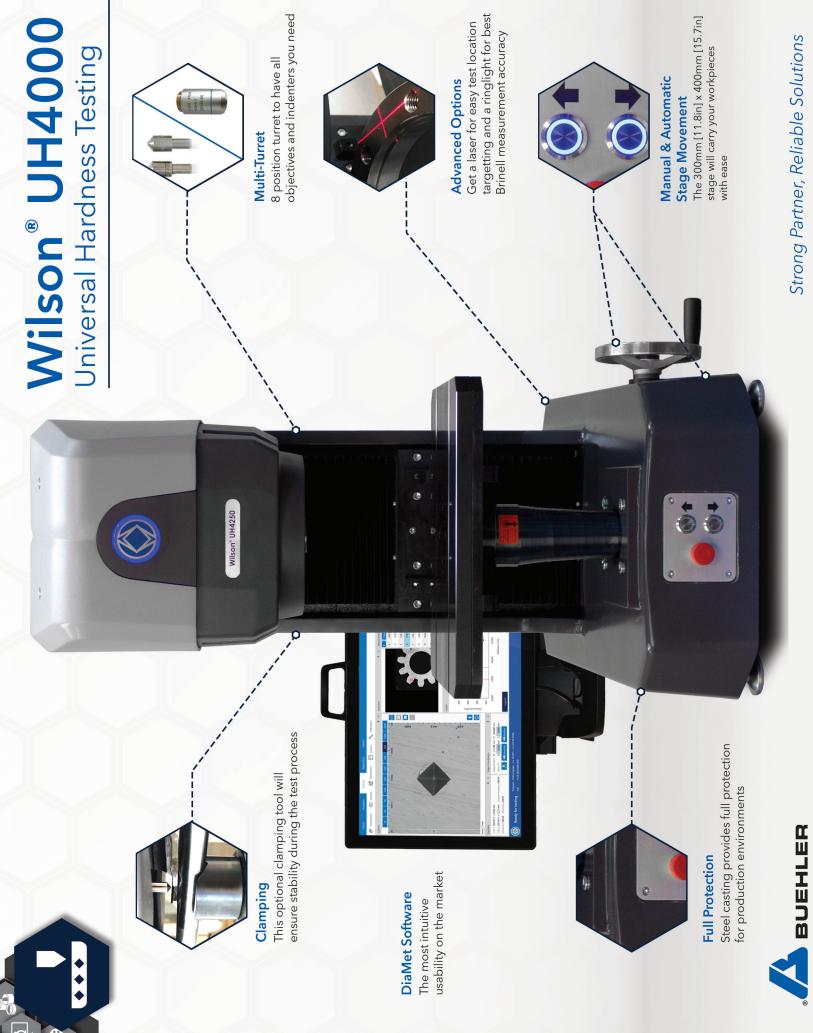

Due to its sturdy design, it is a reliable machine and suitable for rough workshop conditions. The innovative hardness tester features extremely fast testing cycles and a newly developed turret to hold several indenters and objectives. The operator can test to a variety of test methods without the need for manual indenter/objective changes. The frame is made from a very robust and sturdy Al alloy, as well as the turret cover, which protect the highly accurate measurement system and turret assembly against outer influences and collisions, e.g. with test pieces. The large 300mm [11.8in] x 400mm [15.7in] T-slot stage and the weight capacity enables testing of heavy and big parts.

## Technical Specifications

|                                             | UH4250                                                                                                                                                   | UH4750            |
|---------------------------------------------|----------------------------------------------------------------------------------------------------------------------------------------------------------|-------------------|
| Hardness Scales                             | HV 0.5 - HB 10/250                                                                                                                                       | HV 3 - HBW 10/750 |
| Test Load Range                             | 0.5-250 kgf                                                                                                                                              | 3-750 kgf         |
| Test Load Type                              | Closed loop                                                                                                                                              |                   |
| Optics                                      | 5-megapixel USB 3 digital camera, with digital zoom and autofocus                                                                                        |                   |
| Turret                                      | 8 positions for objectives and indenters                                                                                                                 |                   |
| Objectives Long Working Distance (Optional) | 2.5x (optional with ring light), 5x, 10x, 20x, 40x, 50x                                                                                                  |                   |
| Indenters<br>(Optional)                     | Brinell 1mm, 2.5mm, 5,0mm and 10,0mm carbide balls, Rockwell diamond cone, 1/16", 1/8", ¼", ½" carbide ball indenters, Vickers diamond and Knoop diamond |                   |
|                                             | diamond and Knoop diamond                                                                                                                                |                   |