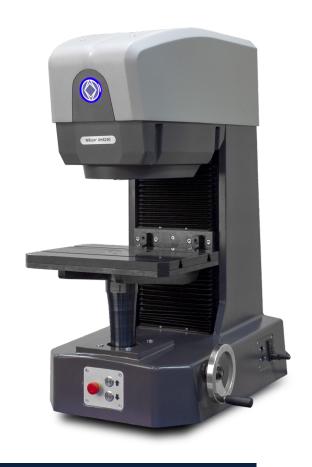

## Wilson® UH4000 Series

The **UH4000** series universal hardness tester is designed for high volume production labs and production floor. The **UH4000** series is available in two different configurations, i.e. the UH4250 and UH4750. Universal hardness testers are designed to perform several hardness scales with one machine, in most cases for higher loads (>5kgf).

Due to its sturdy design, it is a reliable machine and suitable for rough workshop conditions. The innovative hardness tester features extremely fast testing cycles and a newly developed turret to hold several indenters and objectives. The operator can test to a variety of test methods without the need for manual indenter/objective changes. The frame is made from a very robust and sturdy Al alloy, as well as the turret cover, which protect the highly accurate measurement system and turret assembly against outer influences and collisions, e.g. with test pieces. The large 300mm [11.8in] x 400mm [15.7in] T-slot stage and the weight capacity enables testing of heavy and big parts.