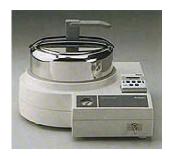

The **Technomat** is a compact, space-saving pressure unit.

The pressure load is 2.0 bar. The housing is made of Makrolon resin. The pressure pot consists of INOX-steel.

The **Technomat** is tailored to the specific technology of fast curing resins. The physical and chemical properties of the resins are fully preserved.